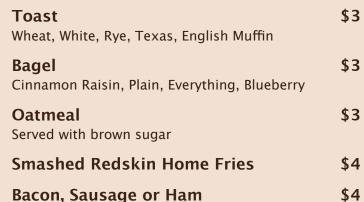

## **OMELETTES**

| Garden Omelette                                   | <b>\$12</b> |
|---------------------------------------------------|-------------|
| Sautéed vegetables and blended mozzarella.        |             |
| Served with smashed redskin home fries.           |             |
| Choice of toast.                                  |             |
| Western Omelette                                  | \$13        |
| Ham, green peppers, onions and                    |             |
| cheddar cheese.                                   |             |
| Served with smashed redskin home fries            |             |
| with a side of sour cream and salsa. Choice of to | oast.       |
|                                                   |             |
|                                                   |             |
| EXTRAS                                            |             |
| Toast                                             | \$3         |